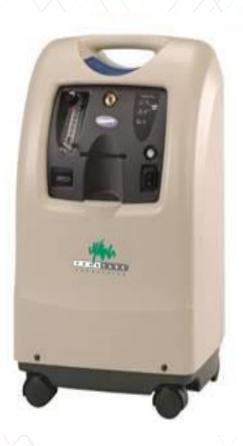

ests (saliva, antigenic, serologic)
- · FFP2 and surgical masks
- ⇒ Express delivery of medical devices and furniture
- ⇒ Adjusted transport solutions : dedicated cargo aircraft charter, express shipments
- Our local teams offered ad hoc solutions to support and maintain the equipment. Video-conferencing training was also offered.





Multiparametric immunoassay system, for batch or single testing: up to 90 tests / hour, Biomerieux



**Infusion pump**, infusion rate range: from 0,1 to 1500 ml/h. Volume to be infused: from 1 to 9999 ml.



Real-time PCR thermal Cycler: 40 cycles in 45-60 min





Ventilator for Emergency - Transportation - Inter-hospital transportation.

Post-operative recovery



Safe and secure **patient isolation** and transport of an infected or contaminated patient



Oxygen concentrator





## **FRANCARE Industries**

FRANCARE - siège social

7 Rue Albert Samain

75017 PARIS

Tel: +33 1 42 67 80 81

Fax: +33 1 42 67 22 33

Mail: francare@francare.com