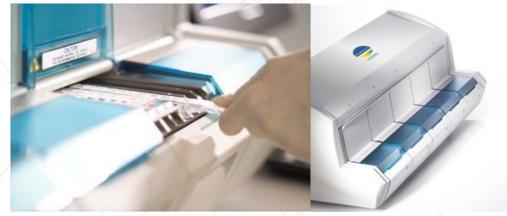

Multiparametric immunoassay system, for batch or single testing: up to 90 tests / hour, Biomerieux

**Infusion pump**, infusion rate range: from 0,1 to 1500 ml/h. Volume to be infused: from 1 to 9999 ml.