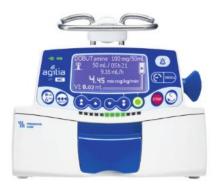

Multiparametric immunoassay system, for batch or single testing: up to 90 tests / hour, Biomerieux

**Infusion pump**, infusion rate range: from 0,1 to 1500 ml/h. Volume to be infused: from 1 to 9999 ml.