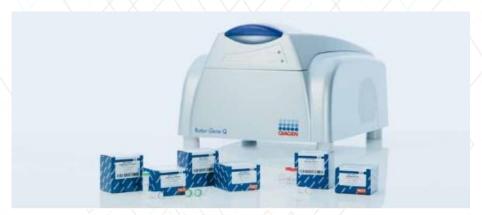

Real-time PCR thermal Cycler: 40 cycles in 45-60 min

Ventilator for Emergency - Transportation - Inter-hospital transportation.

Post-operative recovery

Safe and secure **patient isolation** and transport of an infected or contaminated patient