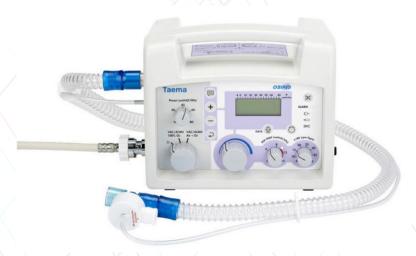

Real-time PCR thermal Cycler: 40 cycles in 45-60 min

Ventilator for Emergency - Transportation - Inter-hospital transportation.

Post-operative recovery

Safe and secure **patient isolation** and transport of an infected or contaminated patient