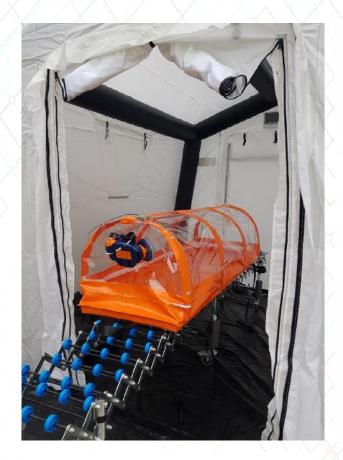

Real-time PCR thermal Cycler: 40 cycles in 45-60 min

Ventilator for Emergency - Transportation - Inter-hospital transportation.

Post-operative recovery

Safe and secure **patient isolation** and transport of an infected or contaminated patient