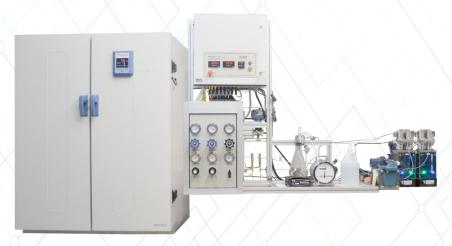

HP /HT sensor

Core Analysis Instruments - measure shale reservoir rock properties such as permeability, porosity and saturation.

Core Analysis Instruments - measure shale reservoir rock properties such as permeability, porosity and saturation.