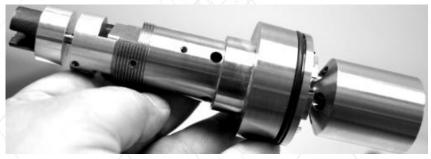

HP /HT sensor

Core Analysis Instruments - measure shale reservoir rock properties such as permeability, porosity and saturation.

Core Analysis Instruments - measure shale reservoir rock properties such as permeability, porosity and saturation.