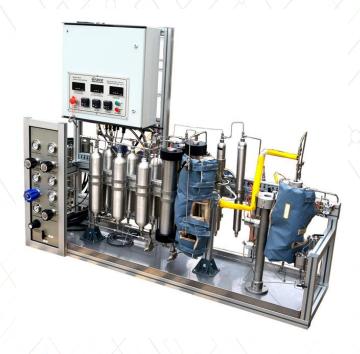

HP /HT sensor

Core Analysis Instruments - measure shale reservoir rock properties such as permeability, porosity and saturation.

Core Analysis Instruments - measure shale reservoir rock properties such as permeability, porosity and saturation.